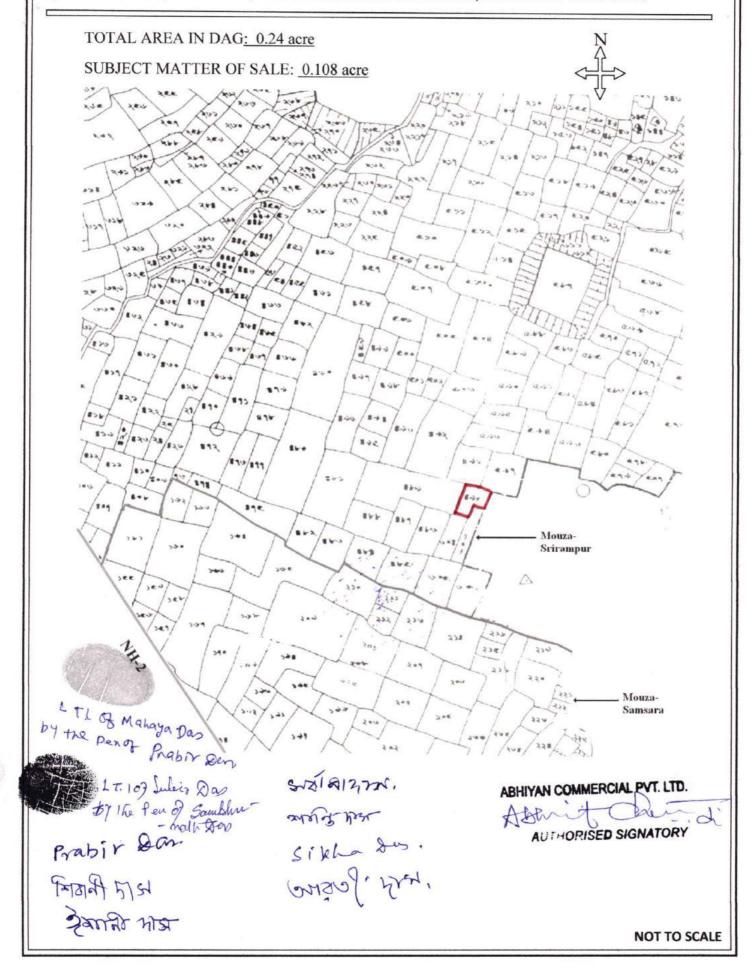

A. WHEREAS one Bishwanath Das (Rajak) and Sankar Chandra Das (Rajak) (also known as Shankar Kumar Rajak) were the full and absolute owners of ALL THAT pieces and parcels of land containing an area of 0.24 acre or 24 sataks more or less comprised in the entire R.S. Dag No. 490 recorded in R.S. Khatian No. 136 in Mouza– Sreerampur (also known as Srirampur and Shrirampur), J.L. No. 34, within Dadpur Gram Panchayat, Police Station Dadpur, in the District of Hooghly hereunder written and hereinafter referred to as "the Whole Property".

| R.S. Dag and Khatian<br>Number          | L.R. Dag and<br>Khatian Number                | Total Area in Dag | Area of Dag<br>being subject<br>matter of sale |
|-----------------------------------------|-----------------------------------------------|-------------------|------------------------------------------------|
| Dag No. 490 recorded in Khatian No. 136 | Dag No. 446<br>recorded in Khatian<br>No. 146 | 0.24 acre         | 0.108 acre                                     |

The entire R.S. Dag No. 490 is delineated in the plan annexed hereto duly bordered thereon in RED and the same is butted and bounded as follows

On the North:

By portion of R.S. Dag Nos. 491 and 597;

On the South:

By portion of R.S. Dag No. 603 and 604;

On the East

By a portion of Mouza Katagore;

On the West:

By R.S. Dag No. 489.

and may sixta des.

And my Sixta des.

And my fry.

(Abhijit Basu)

DISTRICT SUBREGISTRAR

OFFICE OF THE D.S.R. - I
HOOGHLY
Hooghly, West Bengal

Query No:-06010000626932/2016, 16/05/2016 04:21:04 PM HOOGHLY (D.S.R. - I)

DISTRIC: SUB-REGISTRAR-I HOOGHLY 17 MAY 2016 PLAN SHOWING R.S.DAG NO. 490 (CORRESPONDING L.R.DAG NO. 446) IN MOUZA SHRIRAMPUR, J.L.NO. 34, POLICE STATION DADPUR, DISTRICT HOOGLY.