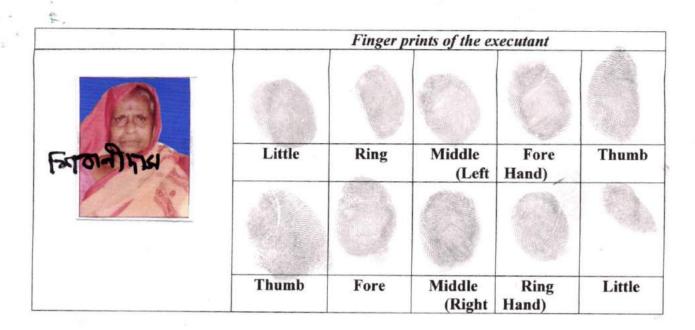

4D, Nicco House,

1B Hare Street, Kolkata-700001

F-1064/2012

DISTRICT SUBREGISTRAR-I

17 MAT 2016

| Finger prints of the executant |      |                  |               |        |  |
|--------------------------------|------|------------------|---------------|--------|--|
|                                |      | - W              |               |        |  |
| Little                         | Ring | Middle<br>(Left  | Fore<br>Hand) | Thumb  |  |
|                                |      |                  |               |        |  |
| Thumb                          | Fore | Middle<br>(Right | Ring<br>Hand) | Little |  |